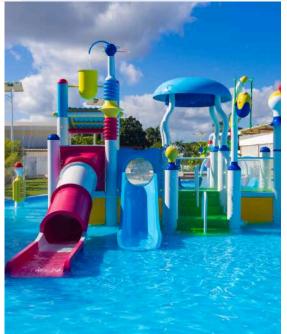

## **KIDS**

(3-14 years old)

RD\$500 (per person)

The price of a day pass includes unlimited access to water slides, inflatable attractions, swimming pools, and the children's water park.

VIP Zone: RD\$ 1,500 per day