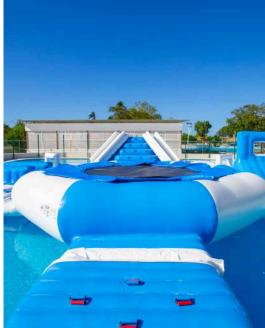

## **KIDS**

(3-14 years old)

RD\$500 (per person)

The price of a day pass includes unlimited access to water slides, inflatable attractions, swimming pools, and the children's water park.

VIP Zone: RD\$ 1,500 per day