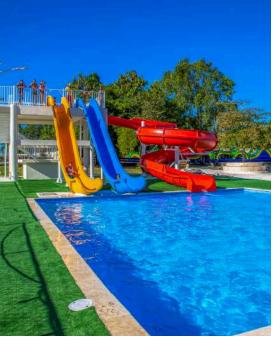

## **KIDS**

(3-14 years old)

RD\$500 (per person)

The price of a day pass includes unlimited access to water slides, inflatable attractions, swimming pools, and the children's water park.

VIP Zone: RD\$ 1,500 per day