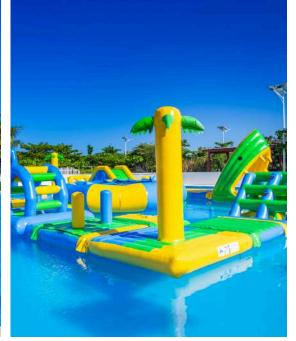

## **KIDS**

(3-14 years old)

RD\$500 (per person)

The price of a day pass includes unlimited access to water slides, inflatable attractions, swimming pools, and the children's water park.

VIP Zone: RD\$ 1,500 per day