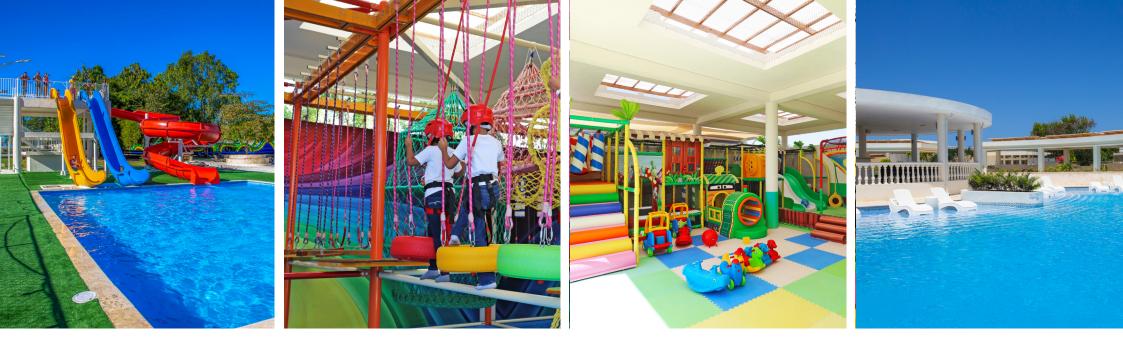

## DAY PASS AT LAGUNA SOV PRICES:

## **ADDITIONAL SERVICES:**

Inflatable attractions: **RD\$300 p/p** VIP zone- **RD\$ 2,500/day** 

\*Children under 3 years free of charge \*50% discount for Sosua Ocean Village and Ocean Village Deluxe property owners